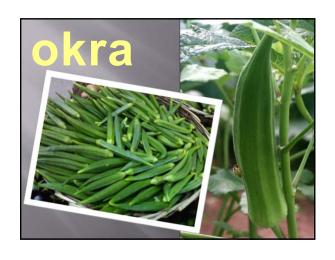

## www.griffin.uga.edu/bae/ Click on nearest town and than current conditions.

| <u>Solaneceous</u> | Legumes     | <u>Cucurbits</u> | Cole     |
|--------------------|-------------|------------------|----------|
| Eggplant           | English pea | Cantaloupe       | Broccoli |
| Irish potato       | Lima beans  | Cucumber         | Cabbage  |
| Pepper             | Peanuts     | Pumpkins         | Collards |
| Tomato             | Snap beans  | Squash           | Mustard  |
|                    | Southernpea | Watermelon       | Turnips  |
| Alliaceae          | Apiaceae    | Poaceae          | Malvacea |
| Onion              | Carrot      | Sweet corn       | Okra     |
| Garlic             | Parsnip     | Popcorn          |          |
| Leek               | Parsley     | Ornamental corn  |          |
| Chive              | Celery      |                  |          |