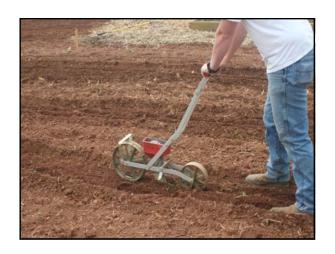

## Selecting a Garden Site

- Six to eight hours of daily sunshine is the minimum for good growth.
- Avoid trees and hedges.
- Select medium textured soils.
- Select well drained soils.
- Consider convenience to house and water.
- Consider protection from pets and children.