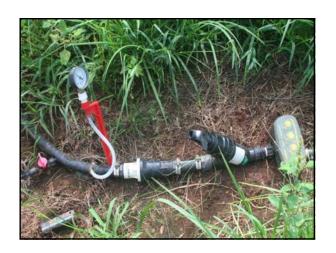

## Selecting a Garden Site

- Six to eight hours of daily sunshine is the minimum for good growth.
- Avoid trees and hedges.
- Select medium textured soils.
- Select well drained soils.
- Consider convenience to house and water.
- Consider protection from pets and children.











amendments and will boost the production of the site tremendously.























## www.griffin.uga.edu/bae/ Click on nearest town and than current conditions.































































| <u>Solaneceous</u> | Legumes     | <u>Cucurbits</u> | Cole     |
|--------------------|-------------|------------------|----------|
| Eggplant           | English pea | Cantaloupe       | Broccoli |
| Irish potato       | Lima beans  | Cucumber         | Cabbage  |
| Pepper             | Peanuts     | Pumpkins         | Collards |
| Tomato             | Snap beans  | Squash           | Mustard  |
|                    | Southernpea | Watermelon       | Turnips  |
| Alliaceae          | Apiaceae    | Poaceae          | Malvacea |
| Onion              | Carrot      | Sweet corn       | Okra     |
| Garlic             | Parsnip     | Popcorn          |          |
| Leek               | Parsley     | Ornamental corn  |          |
| Chive              | Celery      |