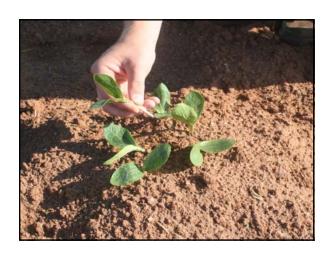

## Selecting a Garden Site

- Six to eight hours of daily sunshine is the minimum for good growth.
- Avoid trees and hedges.
- Select medium textured soils.
- Select well drained soils.
- Consider convenience to house and water.
- Consider protection from pets and children.