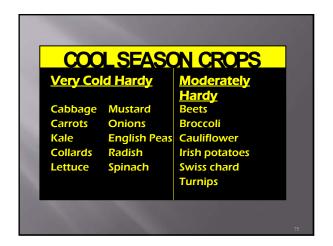

## www.griffin.uga.edu/bae/ Click on nearest town and than current conditions.

| <u>Solaneceous</u> | Legumes     | <u>Cucurbits</u> | Cole     |
|--------------------|-------------|------------------|----------|
| Eggplant           | English pea | Cantaloupe       | Broccoli |
| Irish potato       | Lima beans  | Cucumber         | Cabbage  |
| Pepper             | Peanuts     | Pumpkins         | Collards |
| Tomato             | Snap beans  | Squash           | Mustard  |
|                    | Southernpea | Watermelon       | Turnips  |
| Alliaceae          | Apiaceae    | Poaceae          | Malvacea |
| Onion              | Carrot      | Sweet corn       | Okra     |
| Garlic             | Parsnip     | Popcorn          |          |
| Leek               | Parsley     | Ornamental corn  |          |
| Chive              | Celery      |                  |          |