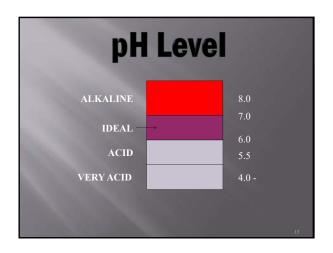

## Selecting a Garden Site

- Six to eight hours of daily sunshine is the minimum for good growth.
- Avoid trees and hedges.
- Select medium textured soils.
- Select well drained soils.
- Consider convenience to house and water.
- Consider protection from pets and children.











amendments and will boost the production of the site tremendously.























## www.griffin.uga.edu/bae/ Click on nearest town and than current conditions.































































| <u>Solaneceous</u> | Legumes     | <u>Cucurbits</u> | Cole     |
|--------------------|-------------|------------------|----------|
| Eggplant           | English pea | Cantaloupe       | Broccoli |
| Irish potato       | Lima beans  | Cucumber         | Cabbage  |
| Pepper             | Peanuts     | Pumpkins         | Collards |
| Tomato             | Snap beans  | Squash           | Mustard  |
|                    | Southernpea | Watermelon       | Turnips  |
| Alliaceae          | Apiaceae    | Poaceae          | Malvacea |
| Onion              | Carrot      | Sweet corn       | Okra     |
| Garlic             | Parsnip