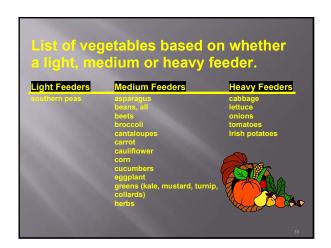

## Selecting a Garden Site

- Six to eight hours of daily sunshine is the minimum for good growth.
- Avoid trees and hedges.
- Select medium textured soils.
- Select well drained soils.
- Consider convenience to house and water.
- Consider protection from pets and children.











amendments and will boost the production of the site tremendously.























## www.griffin.uga.edu/bae/ Click on nearest town and than current conditions.































































| <u>Solaneceous</u> | Legumes     | <u>Cucurbits</u> | Cole     |
|--------------------|-------------|------------------|----------|
| Eggplant           | English pea | Cantaloupe       | Broccoli |
| Irish potato       | Lima beans  | Cucumber         | Cabbage  |
| Pepper             | Peanuts     | Pumpkins         | Collards |
| Tomato             | Snap beans  | Squash           | Mustard  |
|                    | Southernpea | Watermelon       | Turnips  |
| Alliaceae          | Apiaceae    | Poaceae          | Malvacea |
| Onion              | Carrot      | Sweet corn       | Okra     |
| Garlic             | Parsnip     | Popcorn          |          |
| Leek               | Parsley     | Ornamental corn  |          |
| Chive              | Celery