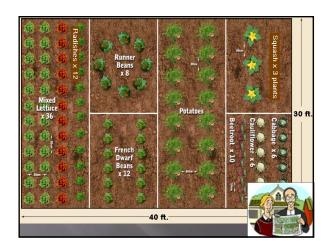

## Selecting a Garden Site

- Six to eight hours of daily sunshine is the minimum for good growth.
- Avoid trees and hedges.
- Select medium textured soils.
- Select well drained soils.
- Consider convenience to house and water.
- Consider protection from pets and children.











amendments and will boost the production of the site tremendously.























## www.griffin.uga.edu/bae/ Click on nearest town and than current conditions.































































| <u>Solaneceous</u> | Legumes     | <u>Cucurbits</u> | Cole     |
|--------------------|-------------|------------------|----------|
| Eggplant           | English pea | Cantaloupe       | Broccoli |
| Irish potato       | Lima beans  | Cucumber         | Cabbage  |
| Pepper