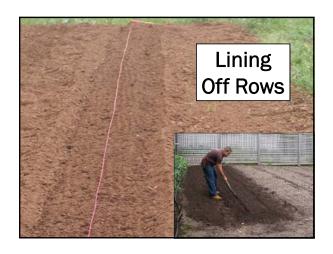

## Selecting a Garden Site

- Six to eight hours of daily sunshine is the minimum for good growth.
- Avoid trees and hedges.
- Select medium textured soils.
- Select well drained soils.
- Consider convenience to house and water.
- Consider protection from pets and children.











amendments and will boost the production of the site tremendously.























## www.griffin.uga.edu/bae/ Click on nearest town and than current conditions.































































| <u>Solaneceous</u> | Legumes     | <u>Cucurbits</u> | Cole     |
|--------------------|-------------|------------------|----------|
| Eggplant           | English pea | Cantaloupe       | Broccoli |
| Irish potato       | Lima beans  | Cucumber         | Cabbage  |
| Pepper             | Peanuts     | Pumpkins         | Collards |
| Tomato             | Snap beans  | Squash           | Mustard  |
|                    | Southernpea | Watermelon       | Turnips  |
| Alliaceae          | Apiaceae    | Poaceae          | Malvacea |
| Onion              | Carrot      | Sweet corn       | Okra     |
| Garlic             | Parsnip     | Popcorn          |          |
| Leek               | Parsley     | Ornamental corn  |          |
| Chi