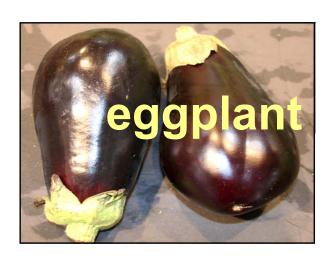

## www.griffin.uga.edu/bae/ Click on nearest town and than current conditions.

| <u>Solaneceous</u> | Legumes     | <u>Cucurbits</u> | Cole     |
|--------------------|-------------|------------------|----------|
| Eggplant           | English pea | Cantaloupe       | Broccoli |
| Irish potato       | Lima beans  | Cucumber         | Cabbage  |
| Pepper             | Peanuts     | Pumpkins         | Collards |
| Tomato             | Snap beans  | Squash           | Mustard  |
|                    | Southernpea | Watermelon       | Turnips  |
| Alliaceae          | Apiaceae    | Poaceae          | Malvacea |
| Onion              | Carrot      | Sweet corn       | Okra     |
| Garlic             | Parsnip     | Popcorn          |          |
| Leek               | Parsley     | Ornamental corn  |          |
| Chive              | Celery      |                  |          |