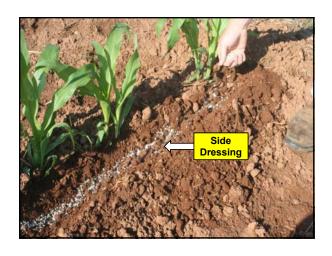

## Selecting a Garden Site

- Six to eight hours of daily sunshine is the minimum for good growth.
- Avoid trees and hedges.
- Select medium textured soils.
- Select well drained soils.
- Consider convenience to house and water.
- Consider protection from pets and children.











amendments and will boost the production of the site tremendously.























## www.griffin.uga.edu/bae/ Click on nearest town and than current conditions.































































| <u>Solaneceous</u> | Legumes     | <u>Cucurbits</u> | Cole     |
|--------------------|-------------|------------------|----------|
| Eggplant           | English pea | Cantaloupe       | Broccoli |
| Irish potato       | Lima beans  | Cucumber         | Cabbage  |
| Pepper             | Peanuts     | Pumpkins         | Collards |
| Tomato             | Snap beans  | Squash           | Mustard  |
|                    | Southernpea | Watermelon       | Turnips  |
| Alliaceae          | Apiaceae    | Poaceae          | Malvacea |
| Onion              | Carrot      | Sweet corn       | Okra     |
| Garlic             | Parsnip     | Popcorn          |          |
| Leek               | Parsley     | Ornamental corn  |          |
| Chive              | Celery