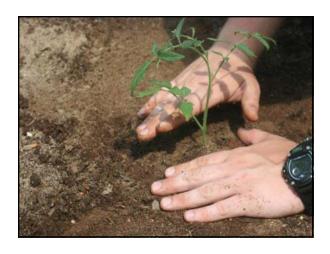

## Selecting a Garden Site

- Six to eight hours of daily sunshine is the minimum for good growth.
- Avoid trees and hedges.
- Select medium textured soils.
- Select well drained soils.
- Consider convenience to house and water.
- Consider protection from pets and children.











amendments and will boost the production of the site tremendously.























## www.griffin.uga.edu/bae/ Click on nearest town and than current conditions.































































| <u>Solaneceous</u> | Legumes     | <u>Cucurbits</u> | Cole     |
|--------------------|-------------|------------------|----------|
| Eggplant           | English pea | Cantaloupe       | Broccoli |
| Irish potato       | Lima beans  | Cucumber         | Cabbage  |
| Pepper             | Peanuts     | Pumpkins         | Collards |
| Tomato             | Snap beans  | Squash           | Mustard  |
|                    | Southernpea | Watermelon       | Turnips  |
| Alliaceae          | Apiaceae    | Poaceae          | Malvacea |
| Onion              | Carrot      | Sweet corn       | Okra     |
| Garlic             | Parsnip     | Popcorn          |          |
| Leek               | Parsley     | Ornamental corn  |          |
| Chive