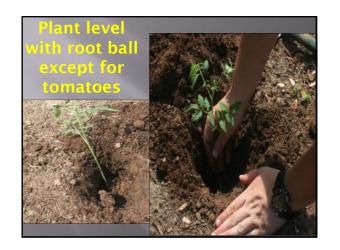

## Selecting a Garden Site

- Six to eight hours of daily sunshine is the minimum for good growth.
- Avoid trees and hedges.
- Select medium textured soils.
- Select well drained soils.
- Consider convenience to house and water.
- Consider protection from pets and children.











amendments and will boost the production of the site tremendously.























## www.griffin.uga.edu/bae/ Click on nearest town and than current conditions.































































| <u>Solaneceous</u> | Legumes     | <u>Cucurbits</u> | Cole     |
|--------------------|-------------|------------------|----------|
| Eggplant           | English pea | Cantaloupe       | Broccoli |
| Irish potato       | Lima beans  | Cucumber         | Cabbage  |
| Pepper             | Peanuts     | Pumpkins         | Collards |
| Tomato             | Snap beans  | Squash           | Mustard  |
|                    | Southernpea | Watermelon       | Turnips  |
| Alliaceae          | Apiaceae    | Poaceae          | Malvacea |
| Onion              | Carrot      | Sweet corn       | Okra     |
| Garlic             | Parsnip     | Popcorn          |          |
| Leek               | Parsley     | Ornamental corn  |          |
| Chive