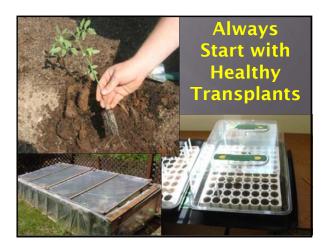

## Selecting a Garden Site

- Six to eight hours of daily sunshine is the minimum for good growth.
- Avoid trees and hedges.
- Select medium textured soils.
- Select well drained soils.
- Consider convenience to house and water.
- Consider protection from pets and children.











amendments and will boost the production of the site tremendously.























## www.griffin.uga.edu/bae/ Click on nearest town and than current conditions.































































| <u>Solaneceous</u> | Legumes     | <u>Cucurbits</u> | Cole     |
|--------------------|-------------|------------------|----------|
| Eggplant           | English pea | Cantaloupe       | Broccoli |
| Irish potato       | Lima beans  | Cucumber         | Cabbage  |
| Pepper             | Peanuts     | Pumpkins         | Collards |
| Tomato             | Snap beans  | Squash           | Mustard  |
|                    | Southernpea | Watermelon       | Turnips  |
| Alliaceae          | Apiaceae    | Poaceae          | Malvacea |
| Onion              | Carrot      | Sweet corn       | Okra     |
| Garlic             | Parsnip     | Popcorn          |          |
| Leek               | Parsley     | Ornamental corn  |          |
| Chive