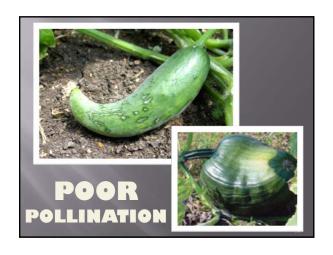

## Selecting a Garden Site

- Six to eight hours of daily sunshine is the minimum for good growth.
- Avoid trees and hedges.
- Select medium textured soils.
- Select well drained soils.
- Consider convenience to house and water.
- Consider protection from pets and children.