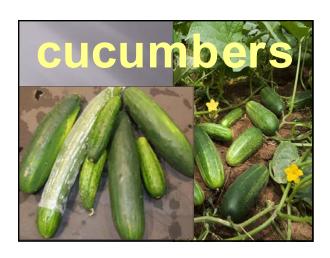

## www.griffin.uga.edu/bae/ Click on nearest town and than current conditions.

| <u>Solaneceous</u> | Legumes     | <u>Cucurbits</u> | Cole     |
|--------------------|-------------|------------------|----------|
| Eggplant           | English pea | Cantaloupe       | Broccoli |
| Irish potato       | Lima beans  | Cucumber         | Cabbage  |
| Pepper             | Peanuts     | Pumpkins         | Collards |
| Tomato             | Snap beans  | Squash           | Mustard  |
|                    | Southernpea | Watermelon       | Turnips  |
| Alliaceae          | Apiaceae    | Poaceae          | Malvacea |
| Onion              | Carrot      | Sweet corn       | Okra     |
| Garlic             | Parsnip     | Popcorn          |          |
| Leek               | Parsley     | Ornamental corn  |          |
| Chive              | Celery      |                  |          |