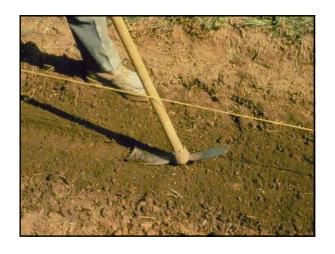

## Selecting a Garden Site

- Six to eight hours of daily sunshine is the minimum for good growth.
- Avoid trees and hedges.
- Select medium textured soils.
- Select well drained soils.
- Consider convenience to house and water.
- Consider protection from pets and children.