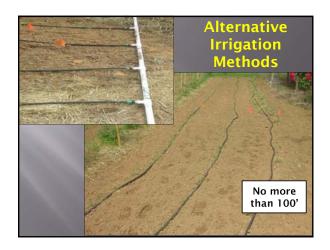

## Selecting a Garden Site

- Six to eight hours of daily sunshine is the minimum for good growth.
- Avoid trees and hedges.
- Select medium textured soils.
- Select well drained soils.
- Consider convenience to house and water.
- Consider protection from pets and children.











amendments and will boost the production of the site tremendously.























## www.griffin.uga.edu/bae/ Click on nearest town and than current conditions.































































| <u>Solaneceous</u> | Legumes     | <u>Cucurbits</u> | Cole     |
|--------------------|-------------|------------------|----------|
| Eggplant           | English pea | Cantaloupe       | Broccoli |
| Irish potato       | Lima beans  | Cucumber         | Cabbage  |
| Pepper             | Peanuts     | Pumpkins         | Collards |
| Tomato             | Snap beans  | Squash           | Mustard  |
|                    | Southernpea | Watermelon       | Turnips  |
| Alliaceae          | Apiaceae    | Poaceae          | Malvacea |
| Onion              | Carrot      | Sweet corn       | Okra     |
| Garlic             | Parsnip     | Popcorn          |          |
| Leek               | Parsley     | Ornamental corn  |          |
| Chive              | Celery      |