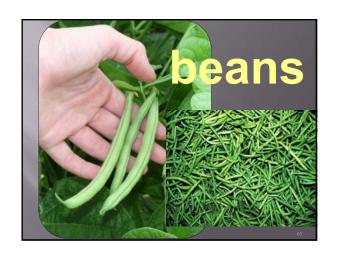

## www.griffin.uga.edu/bae/ Click on nearest town and than current conditions.

| <u>Solaneceous</u> | Legumes     | <u>Cucurbits</u> | Cole     |
|--------------------|-------------|------------------|----------|
| Eggplant           | English pea | Cantaloupe       | Broccoli |
| Irish potato       | Lima beans  | Cucumber         | Cabbage  |
| Pepper             | Peanuts     | Pumpkins         | Collards |
| Tomato             | Snap beans  | Squash           | Mustard  |
|                    | Southernpea | Watermelon       | Turnips  |
| Alliaceae          | Apiaceae    | Poaceae          | Malvacea |
| Onion              | Carrot      | Sweet corn       | Okra     |
| Garlic             | Parsnip     | Popcorn          |          |
| Leek               | Parsley     | Ornamental corn  |          |
| Chive              | Celery      |                  |          |