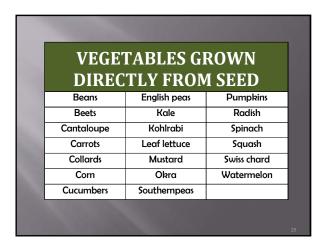

## www.griffin.uga.edu/bae/ Click on nearest town and than current conditions.

| <u>Solaneceous</u> | Legumes     | <u>Cucurbits</u> | Cole     |
|--------------------|-------------|------------------|----------|
| Eggplant           | English pea | Cantaloupe       | Broccoli |
| Irish potato       | Lima beans  | Cucumber         | Cabbage  |
| Pepper             | Peanuts     | Pumpkins         | Collards |
| Tomato             | Snap beans  | Squash           | Mustard  |
|                    | Southernpea | Watermelon       | Turnips  |
| Alliaceae          | Apiaceae    | Poaceae          | Malvacea |
| Onion              | Carrot      | Sweet corn       | Okra     |
| Garlic             | Parsnip     | Popcorn          |          |
| Leek               | Parsley     | Ornamental corn  |          |
| Chive              | Celery      |                  |          |