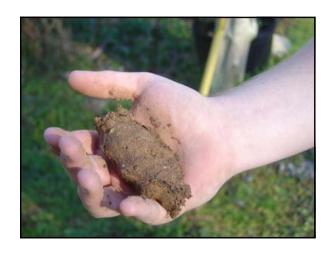

## Selecting a Garden Site

- Six to eight hours of daily sunshine is the minimum for good growth.
- Avoid trees and hedges.
- Select medium textured soils.
- Select well drained soils.
- Consider convenience to house and water.
- Consider protection from pets and children.