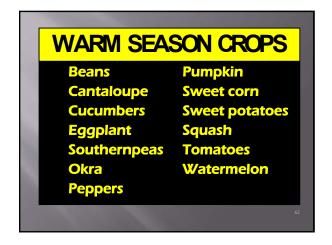

## www.griffin.uga.edu/bae/ Click on nearest town and than current conditions.

| <u>Solaneceous</u> | Legumes     | <u>Cucurbits</u> | Cole     |
|--------------------|-------------|------------------|----------|
| Eggplant           | English pea | Cantaloupe       | Broccoli |
| Irish potato       | Lima beans  | Cucumber         | Cabbage  |
| Pepper             | Peanuts     | Pumpkins         | Collards |
| Tomato             | Snap beans  | Squash           | Mustard  |
|                    | Southernpea | Watermelon       | Turnips  |
| Alliaceae          | Apiaceae    | Poaceae          | Malvacea |
| Onion              | Carrot      | Sweet corn       | Okra     |
| Garlic             | Parsnip     | Popcorn          |          |
| Leek               | Parsley     | Ornamental corn  |          |
| Chive              | Celery      |                  |          |