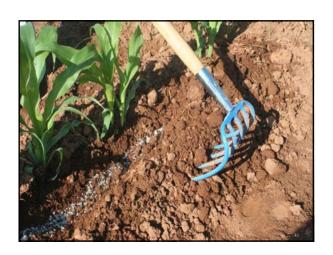

## Selecting a Garden Site

- Six to eight hours of daily sunshine is the minimum for good growth.
- Avoid trees and hedges.
- Select medium textured soils.
- Select well drained soils.
- Consider convenience to house and water.
- Consider protection from pets and children.











amendments and will boost the production of the site tremendously.























## www.griffin.uga.edu/bae/ Click on nearest town and than current conditions.































































| <u>Solaneceous</u> | Legumes     | <u>Cucurbits</u> | Cole     |
|--------------------|-------------|------------------|----------|
| Eggplant           | English pea | Cantaloupe       | Broccoli |
| Irish potato       | Lima beans  | Cucumber         | Cabbage  |
| Pepper             | Peanuts     | Pumpkins         | Collards |
| Tomato             | Snap beans  | Squash           | Mustard  |
|                    | Southernpea | Watermelon       | Turnips  |
| Alliaceae          | Apiaceae    | Poaceae          | Malvacea |
| Onion              | Carrot      | Sweet corn       | Okra     |
| Garlic             | Parsnip     | Popcorn          |          |
| Leek               | Parsley     | Ornamental corn  |          |
| Chive              | Celery