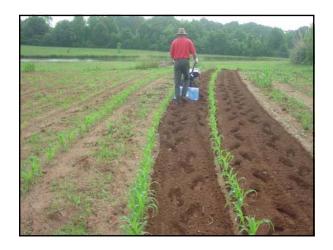

## Selecting a Garden Site

- Six to eight hours of daily sunshine is the minimum for good growth.
- Avoid trees and hedges.
- Select medium textured soils.
- Select well drained soils.
- Consider convenience to house and water.
- Consider protection from pets and children.











amendments and will boost the production of the site tremendously.























## www.griffin.uga.edu/bae/ Click on nearest town and than current conditions.































































| <u>Solaneceous</u> | Legumes     | <u>Cucurbits</u> | Cole     |
|--------------------|-------------|------------------|----------|
| Eggplant           | English pea | Cantaloupe       | Broccoli |
| Irish potato       | Lima beans  | Cucumber         | Cabbage  |
| Pepper             | Peanuts     | Pumpkins         | Collards |
| Tomato             | Snap beans  | Squash           | Mustard  |
|                    | Southernpea | Watermelon       | Turnips  |
| Alliaceae          | Apiaceae    | Poaceae          | Malvacea |
| Onion              | Carrot      | Sweet corn       | Okra     |
| Garlic             | Parsnip     | Popcorn          |          |
| Leek               | Parsley     | Ornamental corn  |          |
| Chive              | Celery      |