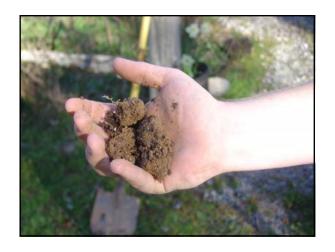

## Selecting a Garden Site

- Six to eight hours of daily sunshine is the minimum for good growth.
- Avoid trees and hedges.
- Select medium textured soils.
- Select well drained soils.
- Consider convenience to house and water.
- Consider protection from pets and children.